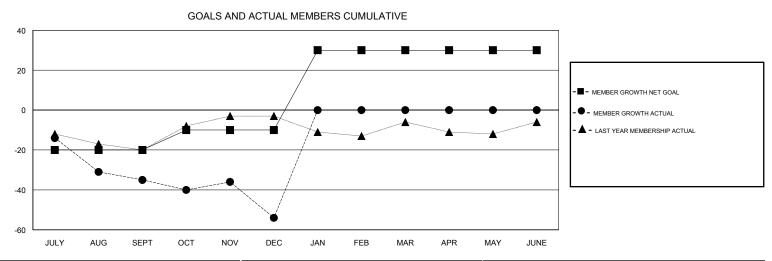

## 

| DROPPED CLUBS: 0 |     | 26 CLUBS OF 51 ADDED 1 OR MORE<br>NEW MEMBERS | GENDER DISTRIBUTION           MALE         1,420 (79.11%)           FEMALE         375 (20.89%) |     |
|------------------|-----|-----------------------------------------------|-------------------------------------------------------------------------------------------------|-----|
| DROPPED MEMBERS  |     |                                               | Women Percentage Fiscal Year Goal: 22%                                                          |     |
| DECEASED         | 12  |                                               | TOTAL FAMILY UNIT MEMBERS                                                                       | 318 |
| CLUB CANCELLED   | 0   |                                               |                                                                                                 | 168 |
| OTHER            | 109 |                                               | FAMILY MEMBERS PAYING HALF 1  DUES                                                              |     |
| TOTAL            | 121 |                                               |                                                                                                 |     |