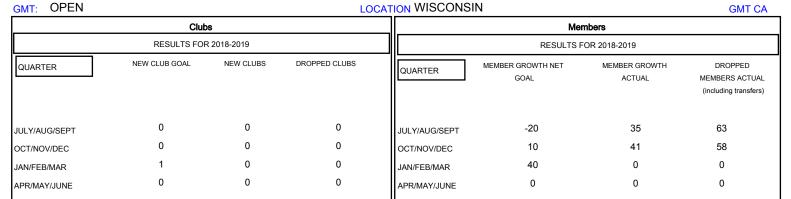

## 

| DROPPED CLUBS: 0 |     | 26 CLUBS OF 51 ADDED 1 OR MORE<br>NEW MEMBERS | GENDER DISTRIBUTION           MALE         1,420 (79.11%)           FEMALE         375 (20.89%) |     |
|------------------|-----|-----------------------------------------------|-------------------------------------------------------------------------------------------------|-----|
| DROPPED MEMBERS  |     |                                               | Women Percentage Fiscal Year Goal: 22%                                                          |     |
| DECEASED         | 12  |                                               | TOTAL FAMILY UNIT MEMBERS                                                                       | 318 |
| CLUB CANCELLED   | 0   |                                               |                                                                                                 | 168 |
| OTHER            | 109 |                                               | FAMILY MEMBERS PAYING HALF 1  DUES                                                              |     |
| TOTAL            | 121 |                                               |                                                                                                 |     |